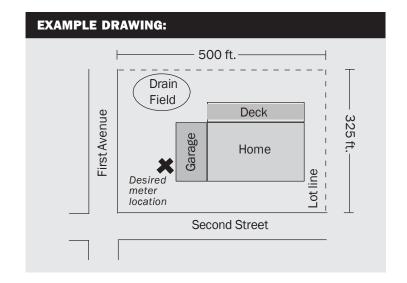

## Please indicate in box below:

- 1) Lot line
- 2) Lot dimensions
- 3) Location of house relative to street
- 4) Desired location of meter(s), as indicated by an "X." Meter cannot be located on structures, in an area where it will be blocked by future construction. Must be within 20 feet of the transformer.
- 5) Septic and drain field, and all other conflicts

The actual line route and location of the meter will be dictated by the location of Scenic Rivers power source. Please consult with the cooperative before installing the meter socket.